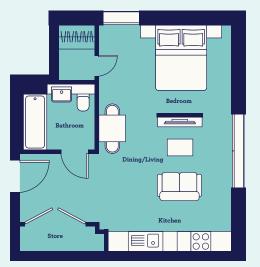

## STUDIO APARTMENT SUMMARY SHEET

| SIZE           | From 428sq.ft - 460sq.ft      |
|----------------|-------------------------------|
| RENT           | From £1,040 pem               |
| DEPOSIT        | One month's rent              |
| TENANCY LENGTH | 6 months – 5 years            |
| FLOORS         | 1, 2, 3, 4, 5, 6, 7, 8, 9, 10 |







## **TYPICAL STUDIO FLOOR PLAN**



Apartment layouts can vary

## LOTS OF LUSH EXTRAS







Some of the finer details: Pets are very welcome here because we know life wouldn't be the same without them, but we do charge pet rent. Private dining rooms are bookable for an hourly or daily rate. Your apartment should be as unique as you are, so feel free to decorate as you please. All we ask is that you make good before you move out.

T

-

f