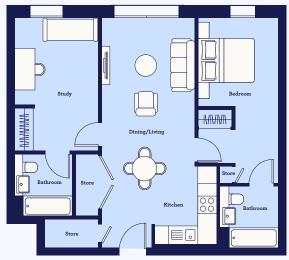

## 2 BED APARTMENT WITH STUDY **SUMMARY SHEET**

SIZE From 763sq.ft - 905sq.ft

**RENT** From £1,590 pcm

**DEPOSIT** One month's rent

**TENANCY LENGTH** 6 months – 5 years

**FLOORS** G, 1, 2, 3, 4, 5, 6, 7, 8, 9, 10



## **TYPICAL 2 BED FLOOR PLAN**



Apartment layouts can vary



## LOTS OF LUSH EXTRAS















Some of the finer details: Pets are very welcome here because we know life wouldn't be the same without them, but we do charge pet rent. Private dining rooms are bookable for an hourly or daily rate. Your apartment should be as unique as you are, so feel free to decorate as you please. All we ask is that you make good before you move out.