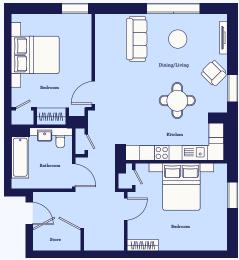

## **2 BED APARTMENT SUMMARY SHEET**

SIZE From 763sq.ft - 905sq.ft

**RENT** From £1,590 pcm

**DEPOSIT** One month's rent

**TENANCY LENGTH** 6 months – 5 years

**FLOORS** G, 1, 2, 3, 4, 5, 6, 7, 8, 9, 10



## **TYPICAL 2 BED FLOOR PLAN**



Apartment layouts can vary

## LOTS OF LUSH EXTRAS



















Some of the finer details: Pets are very welcome here because we know life wouldn't be the same without them, but we do charge pet rent. Private dining rooms are bookable for an hourly or daily rate. Your apartment should be as unique as you are, so feel free to decorate as you please. All we ask is that you make good before you move out.